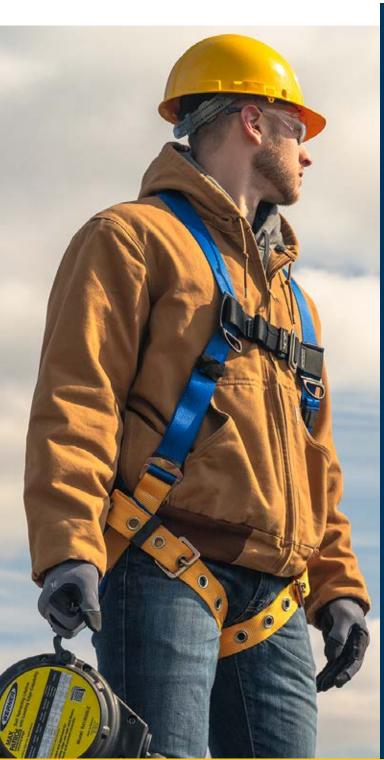

## FALL PROTECTION COMPETENT PERSON TRAINING

Taught in **BOTH**ENGLISH & SPANISH

## NEW 2 DAY COURSE

- Fall protection rules and regulations, OSHA, CAL/OSHA and ANSI standards review/ discussion
- ABCD&E's of fall protection: Anchorage, Body Hamess, Connector, Descent/Rescue and Education
- Equipment inspection and application to the end user and supervisor
- Fall clearance requirements and calculations for various systems
- Hazard recognition and creating a culture for safety on the job-site
- Qualified person exercises for leveraging Horizontal Lifelines and fixed systems